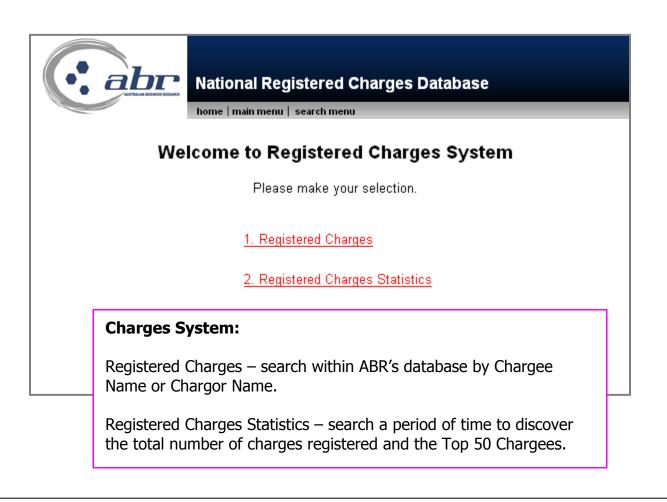

|                                                           |
|------------------------------------------------------------------------------------------------------------------------------------------------------------------------------------------------------------------------------------------------------------|-----------------------------------------------------------|
| <u>1. Credit Report Browse and Order Facilit</u><br><u>2. Onfile Industrγ Report Browse</u><br><u>3. International Reports System</u><br><u>4. Insolvency System</u><br><u>5. Charges System</u><br><u>6. eCheck</u><br><u>Account Transaction Details</u> | <b>Charges System:</b><br>Select option 5 on the<br>menu. |

### **Registered Charges Menu**



TOC

### **Registered Charges Browse**

| ASTRALM REVIES REMARK                              | Registered Charges Browse<br>home   main menu   search again<br>rch as per the Chargee and Chargor or date selection criteria shown below. |
|----------------------------------------------------|--------------------------------------------------------------------------------------------------------------------------------------------|
| Chargee Name :<br><mark>OR</mark><br>Chargee ACN : | Financial Institution / Authority / Person who is under                                                                                    |
| Chargor Name :                                     | Entity which is the subject of the charge.