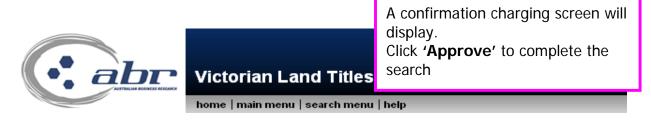

A confirmation charging screen will display. Click **'Approve'** to complete the search.