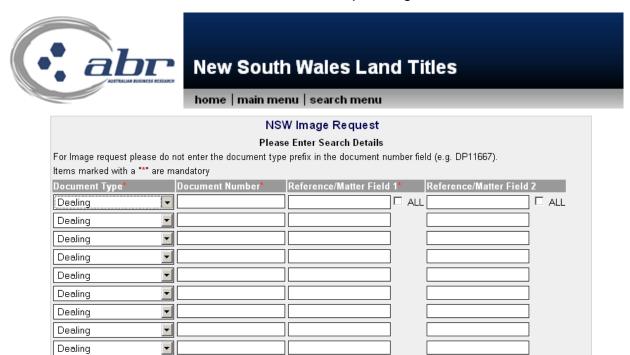

### NSW – Image Request

### **Dealing & Plan**

You can search for one or multiple Images in NSW.

| Document Type*       |
|----------------------|
| Dealing 🔹            |
| Dealing              |
| Deposited Plan       |
| Strata Plan          |
| ADIS Book and No     |
| Cancelled Title      |
| Crown Plan           |
| Primary Application  |
| SCIMS Permanent Mark |
| SCIMS State Survey   |
| SCIMS Trig Station   |
| SCIMS Misc Mark      |
| Unknown Type         |

Dealing

Search

•

Select the 'Document Type' using the drop menu

Enter the 'Document Number'

The '**Reference/Matter**' fields can be populated through all searches by selecting the '**All**' box. This means you only need to enter the details once.