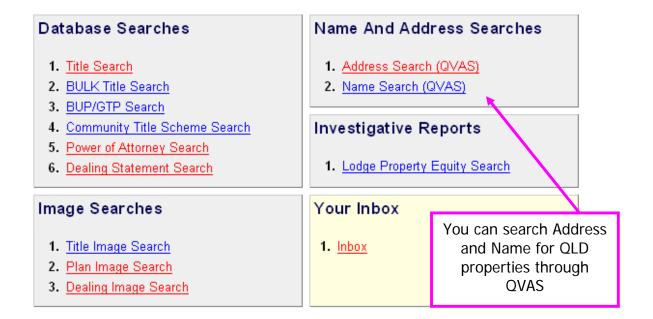

The QLD Land Titles database is available between Mon - Fri 7.00am to 10.00pm (AEST) and Sat 7.00am to 5.00pm (AEST).

| Database Searches                                                                                                                                    | Name And Address Searches                                                                              |                                               |
|------------------------------------------------------------------------------------------------------------------------------------------------------|--------------------------------------------------------------------------------------------------------|-----------------------------------------------|
| Intel Search     Superstand Search     BULK Trile Search     Gommunity Title Scheme Search     Power of Attorney Search     Dealing Statement Search | Address Search (QVAS)     Ame Search (QVAS)     Investigative Reports     Lodge Property Equity Search | Select <b>'Title Search'</b><br>from the menu |
| Image Searches 1. Title Image Search 2. Plan Image Search 3. Dealing Image Search                                                                    | Your Inbox<br>1. I <u>nbox</u>                                                                         |                                               |