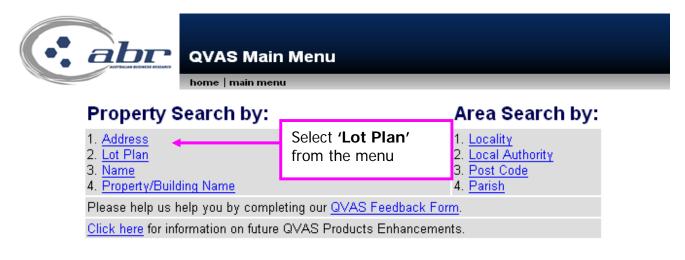

### QLD – Lot Plan to Address Search

|                                                  | QVAS Lot/F                                                                        |                                   |                                                 |                              |                                    |               |   |
|--------------------------------------------------|-----------------------------------------------------------------------------------|-----------------------------------|-------------------------------------------------|------------------------------|------------------------------------|---------------|---|
| Lot / I                                          | Plan Search                                                                       |                                   |                                                 |                              |                                    |               |   |
| Lot N                                            | lo. Pla                                                                           | n Type.                           | Pla                                             | an No.                       |                                    |               | _ |
| Refer                                            | ence/Matter No(                                                                   | Optional) F                       | ield 1                                          | Er                           | iter the d                         | etails, click | 1 |
| Refer                                            | ence/Matter No(                                                                   | Optional) F                       | ield 2                                          | ʻS                           | earch' to                          | continue      |   |
|                                                  |                                                                                   | Sea                               | ch                                              |                              |                                    |               | - |
| AUSTRALIAN BUSINESS RESEARCH                     | QVAS Searcl                                                                       |                                   |                                                 | ngain                        |                                    |               |   |
|                                                  | Property Locality Name<br>Street: 10 HELIOPOLIS PD                                |                                   | •                                               |                              |                                    |               |   |
| Displayed:<br>• Property address                 | UBD Map Reference<br>Map: -<br>Property Owner<br>핏                                | <u>Map</u>                        | 11 BENFIELD                                     |                              | <u>h Locality Chart</u><br>DN 4053 |               |   |
| Property owner                                   | General Information<br>VG No:<br>40363428                                         |                                   | <b>Area</b><br>405 m2                           | Sewage:<br>Yes<br>Tenure Typ | Water:<br>Yes                      |               |   |
| General property     information                 | VACANT URBAN LAND<br>Zoning<br>RESIDENTIAL A<br>RPD:                              |                                   |                                                 | FREEHOLD                     |                                    |               |   |
| <ul> <li>Valuation and<br/>sales data</li> </ul> | L1 SP155944:PAR ENOGG<br><u>Click here for Plan</u><br>Last Sale Price            | Click here for Title<br>Sale Date | Sale Type                                       | Sale Land                    |                                    |               |   |
| Sales uata                                       | \$195,000<br>Unimproved Value:<br>\$175,000<br>New Unimproved Value:<br>\$402,500 | 08/04/2004                        | NORMAL SALI<br>Date:<br>01/10/2006<br>New Date: | E VACANT UR                  | BAN LAND                           |               |   |
|                                                  | \$192,500<br>Sales Summary<br>Sale Date<br>08/04/2004                             | Sale Price<br>\$195.000           | 01/10/2007<br>Sale Type<br>NORMAL SAL           | Sale Land                    |                                    |               |   |