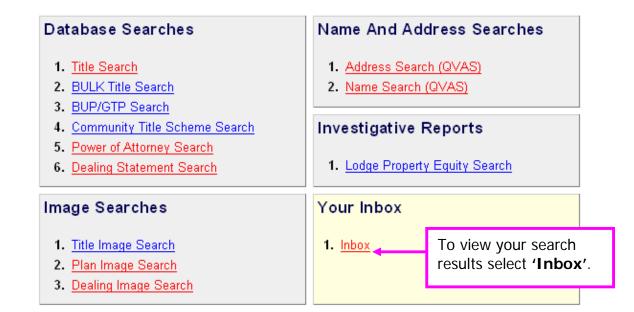

### QLD – Inbox

# **Queensland Land Titles**

home | main menu | search menu

Click on the number in the table to view those documents

| Description              | Viewed    | Unviewed | Total     |
|--------------------------|-----------|----------|-----------|
| QLD Land Title Statement | <u>61</u> | <u>1</u> | <u>62</u> |
| QLD Dealing Image        | <u>25</u> | 2        | <u>27</u> |
| QLD Plan Image           | <u>82</u> | <u>Z</u> | <u>89</u> |

| To view the results click |
|---------------------------|
| on the corresponding      |
| number.                   |