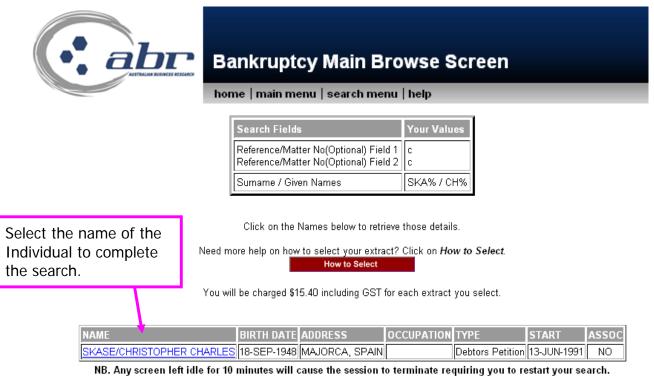

## **ITSA Searches**

|    | Bankruptcy Main Search<br>home   main menu   search menu   help fast ac                                                                                                                                                                                                                                                                                                                                                        | Enter the relevant information and process the search. |
|----|--------------------------------------------------------------------------------------------------------------------------------------------------------------------------------------------------------------------------------------------------------------------------------------------------------------------------------------------------------------------------------------------------------------------------------|--------------------------------------------------------|
|    | Please enter search details below and click on the <i>Process This Search</i> button to con<br>To find out more about how to perform a bankruptcy search click on the <i>How to Search</i><br>How to Search<br>You should at least enter either a Surname or Administration Matter District and Nun                                                                                                                            | button.                                                |
|    | highly recommended to ensure you receive the best possible match(s) to your search criteria wh<br>Use the * or % sign to perform wildcard searches either within or after a Surname or Give<br>(e.g SM*SON searches for all names beginning with SM that include SON or SM* for names that<br>Please use the * or % sign to perform wildcard searches when the full name is not kn<br>(e.g Given Name: Glenn% Surname: Smith%) | n Name<br>begin with SM )                              |
|    | Sumame:<br>Given Name:<br>Automatically include wildcard (%) at<br>the end of Sumame and Given Name:<br>Administration Number:<br>Gender:<br>Reference/Matter Field No 1:<br>Reference/Matter Field No 2:                                                                                                                                                                                                                      |                                                        |
|    | Process This Search Finished/Logout  NB. Any screen left idle for 5 minutes will cause the session to terminate requiring you to resta                                                                                                                                                                                                                                                                                         | art your search.                                       |
| lf | none of the individuals listed in search results match your enquiry then there is no bankruptcy                                                                                                                                                                                                                                                                                                                                | on ITSA records                                        |

This is especially important when a name can be spelt different ways or the full name is not known.

For example: Given Name: Glenn% Surname: Smith%

|                                                  |                     |         | rowse confirmation<br>will appear. |
|--------------------------------------------------|---------------------|---------|------------------------------------|
| Search Fields                                    | Your Values         |         | nplete search, click on            |
| Your Reference Field 1<br>Your Reference Field 2 | c<br>c              | Proce   | ess This Search'.                  |
| Surname / Given Names                            | SKASE / CHRISTOPHER | CHARLES |                                    |