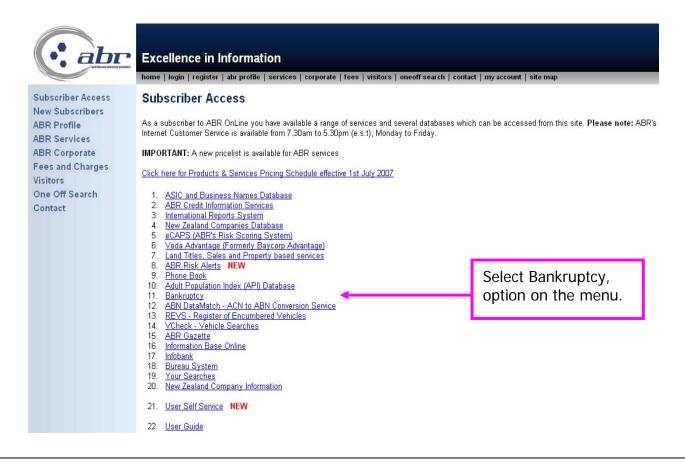

#### Log in

Click either **'Subscriber Access'** from the left hand menu or **'Login'** from the top tool bar.

|                                                                                                                                                   | Excellence in Information           home   login   register   abr profile   services   corporate   fees   visitors                                                                                                                                                                                                                                                                                                                                                                                                    | oneoff search   contact   my account   site map                                                                                                                                                                                         |  |
|---------------------------------------------------------------------------------------------------------------------------------------------------|-----------------------------------------------------------------------------------------------------------------------------------------------------------------------------------------------------------------------------------------------------------------------------------------------------------------------------------------------------------------------------------------------------------------------------------------------------------------------------------------------------------------------|-----------------------------------------------------------------------------------------------------------------------------------------------------------------------------------------------------------------------------------------|--|
| Subscriber Access<br>New Subscribers<br>ABR Profile<br>ABR cervices<br>ABR Corporate<br>Fees and Charges<br>Visitors<br>One Off Search<br>Contact | Welcome to Australian Business Research (ABR)           ABR is a division of Veda Advantage Information Services and Solutions Limited ABR provides a wide range of information services to assist in business, and in particular credit decision making           How Smart are your maps? Introducing SmartMaps           Smartmaps is an innovative Queensland based mapping system that displays current information on property boundaries, valuations and sales data.           If you are in one of themore >> | Financials Give Peace of Mind<br>When assessing a new large account you want to be confident you are<br>managing the risk in addition to acting a responsible credit limit to<br>maximise the revenue opportunity for your company. The |  |
|                                                                                                                                                   | Need more legible plain? Check out National Property Locator!<br>If you are constantly insurated by the quality of plan information and would like to access information in any State or Territory within Australia, then<br>check out the National Property Locator                                                                                                                                                                                                                                                  | reduce the costs associated with what has been $\frac{mana}{mana > 2}$                                                                                                                                                                  |  |
|                                                                                                                                                   | ABR Policy: <u>Primace Policy</u><br>Disclaimer: ABR reserves the right to manually or electronically charge any fees which are due and pays<br>Please send any feedback to <u>abiditat@der com au</u> . Copyright © 2008 Australian Business Research. A division of Veda Advantage In                                                                                                                                                                                                                               |                                                                                                                                                                                                                                         |  |